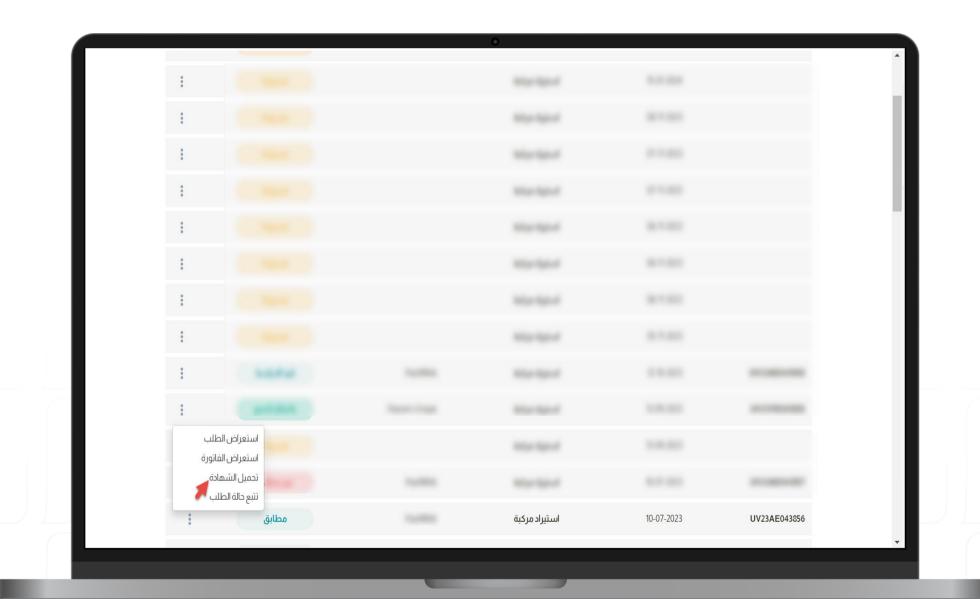

#### متابعة الطلبات

من خلال صفحة الطلبات، يمكنك متابعة جميع الطلبات في النظام:

• يمكنك حفظ الطلب كمسودة والاستكمال لاحقاً، في حال أن حالة الطلب كانت مسودة يتم الضغط على الطلب واستكمال الطلب بالضغط على "اكمال الطلب".

• وفي حال كانت حالة الطلب بانتظار الدفع يمكنك الدفع عن طريق الضغط على "استعراض الطلب" أو "استعراض الفاتورة".

من خلال استعراض الطلب، ستظهر في اعلى الصفحة أيقونة "دفع الفاتورة".

يمكنك إلغاء الطلب بتحديد الطلب ثم الضغط على "إلغاء الطلب".

#### ملاحظة:

يمكنك فقط إلغاء الطلب في حال ان الطلب مسودة او بانتظار الدفع.

### تحميل الشهادة

يمكنك تحميل شهادة ارسالية استيراد المركبة بعد اتخاذ القرار بخصوص الطلب من قبل جهة التفتيش بأنه مطابق.

شکرالکم www.saber.sa