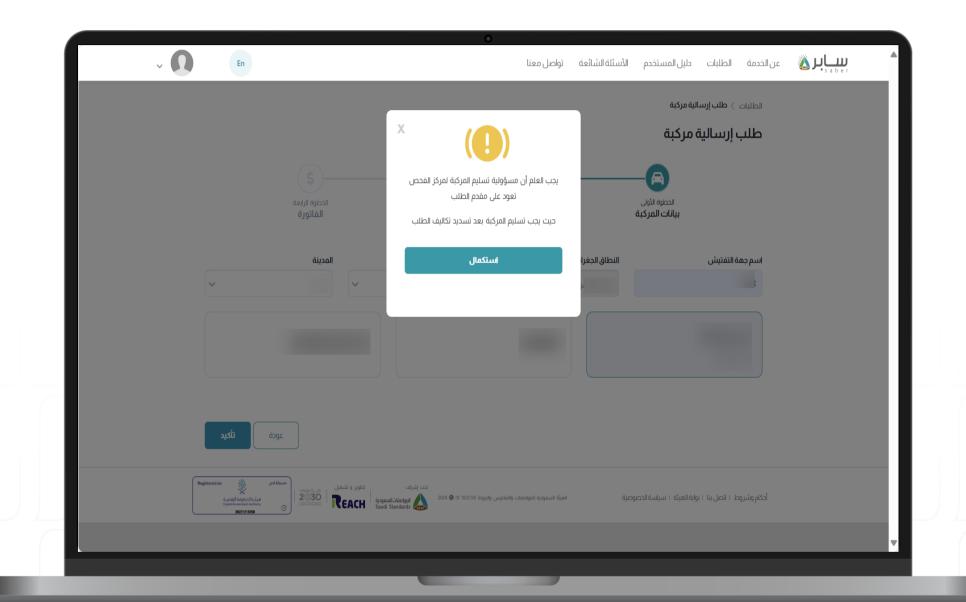

#### الخطوة الخامسة:

سوف يتم اصدار فاتورة تقديم الطلب وإصدار الشهادة ولاستعراض رقم السداد، سيتعين عليك الاختيار ما إذا كنت تريد التقدم بطلب استخراج فاتورة ضريبية أو المتابعة بدونها.

#### ملاحظة:

في حالة تم سداد الفاتورة، لن يمكن تعديل المعلومات الضريبية.

یمکن الدفع من خلال خیارات الدفع المتاحة (سداد، مدی، فیزا، ماستر کارد، أبل بای).