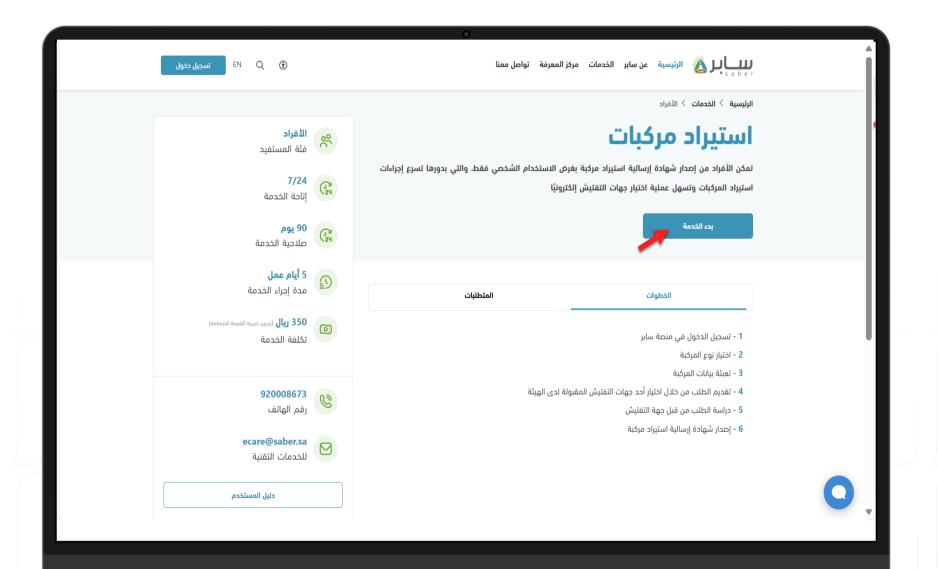

#### الخطوة الثانية:

ستظهر لك تفاصيل الخدمة بالكامل. ثم الضغط على "بدء الخدمة".

ويمكنك ايضًا الوصول الى منصة المركبات من خلال منصة سابر بالضغط على تسجيل الدخول تم الضغط على خدمة افراد ثم "استمرار في تسجيل الدخول " لاستيراد المركبات.