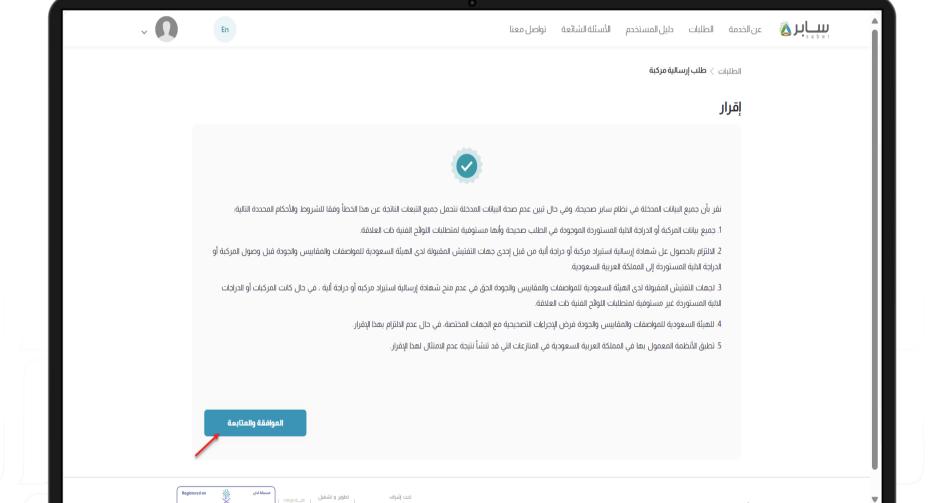

#### الخطوة الثانية:

اختيار نوع المركبة سواءً مركبة أو دراجة آلية.

بعد اختيار نوع المركبة، يمكنك الاستكمال وتعبئة بيانات المركبة.