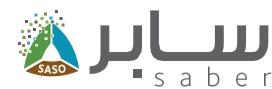

#### الخطوة الأولى:

لبدء الخدمة، اضغط على أيقونة "طلب جديد" من الصفحة الرئيسية.

او يمكنك تقديم طلب جديد من خلال الانتقال الى صفحة "الطلبات" من القائمة الرئيسية ثم الضغط على "طلب جديد".

## إنشاء طلب جديد