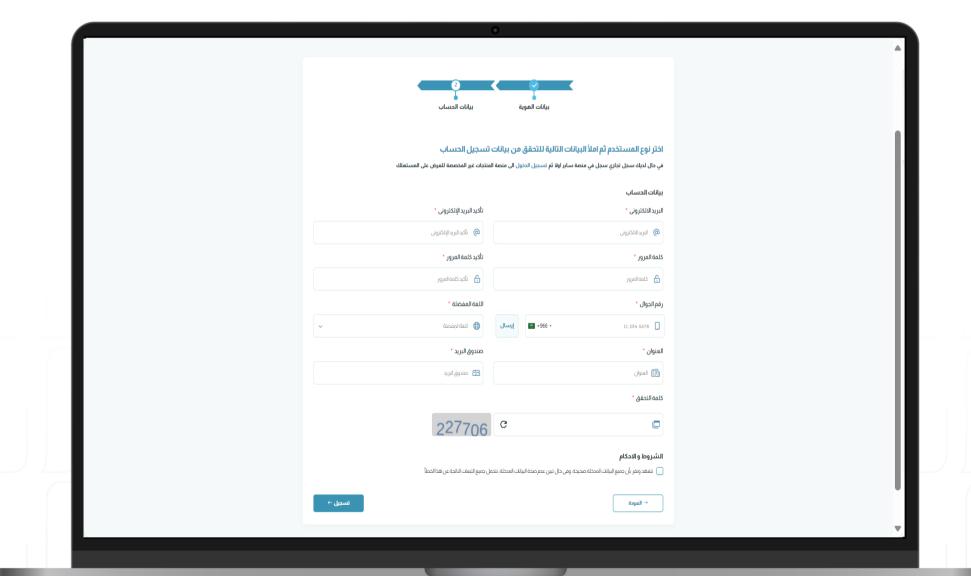

#### الخطوة الثالثة:

قم بإدخال البريد الالكتروني وكلمة المرور مع تأكيدهم ورقم الجوال حيث سيتم إرسال رمز التحقق على رقم الجوال المدخل. ثم استكمال بيانات الحساب والضغط على "تسجيل".