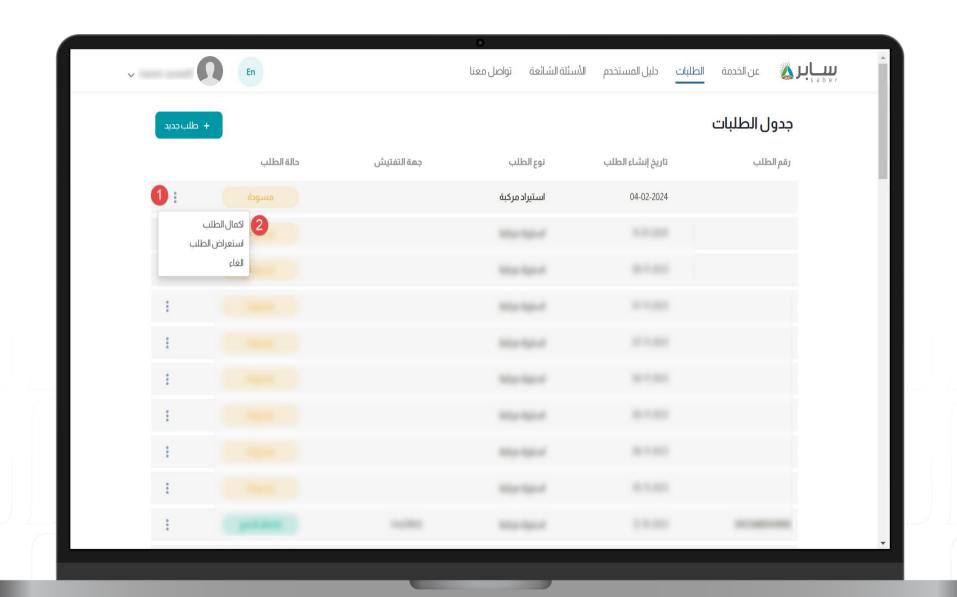

#### متابعة الطلبات

من خلال صفحة الطلبات، يمكنك متابعة جميع الطلبات في النظام:

• يمكنك حفظ الطلب كمسودة والاستكمال لاحقاً، في حال أن حالة الطلب كانت مسودة يتم الضغط على الطلب واستكمال الطلب بالضغط على "اكمال الطلب".

• وفي حال كانت حالة الطلب بانتظار الدفع يمكنك الدفع عن طريق الضغط على "استعراض الطلب" أو "استعراض الفاتورة".

من خلال استعراض الطلب، ستظهر في اعلى الصفحة أيقونة "دفع الفاتورة".

يمكنك إلغاء الطلب بتحديد الطلب ثم الضغط على "إلغاء الطلب".

#### ملاحظة:

يمكنك فقط إلغاء الطلب في حال ان الطلب مسودة او بانتظار الدفع.