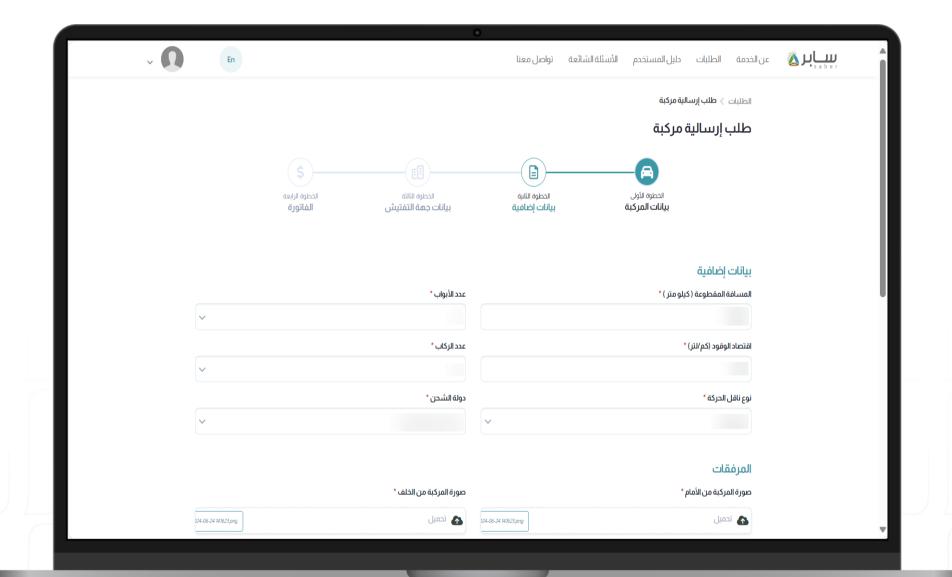

#### الخطوة الثالثة:

تعبئة البيانات الإضافية للمركبة ثم رفع الصور المطلوبة للمركبة بالمرفقات والضغط على "التالي".