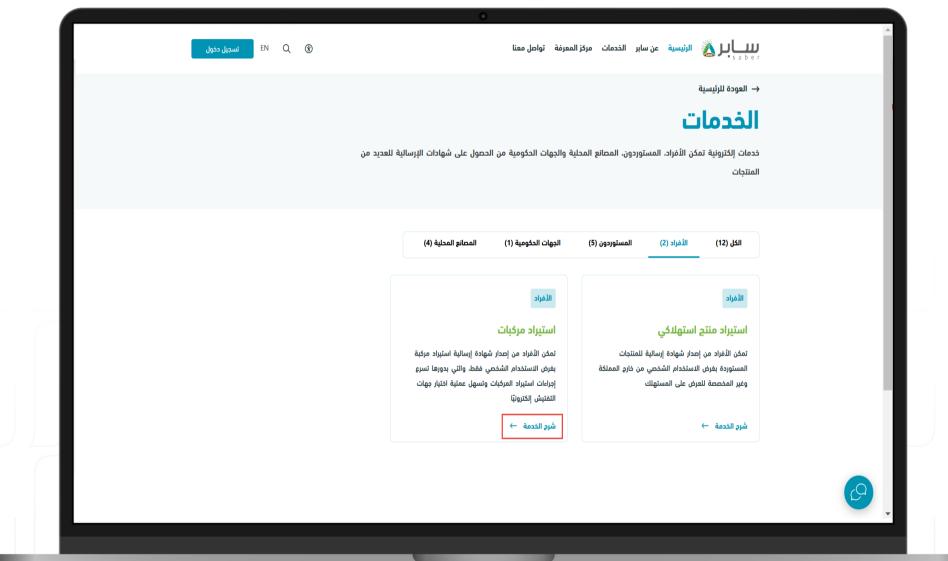

## الخطوة الأولى:

الضغط على الخدمات واختيار خدمة افراد ثم الضغط على "شرح الخدمة" لاستيراد المركبات.

#### الخطوة الثانية:

ستظهر لك تفاصيل الخدمة بالكامل. ثم الضغط على "بدء الخدمة".

ويمكنك ايضًا الوصول الى منصة المركبات من خلال منصة سابر بالضغط على تسجيل الدخول تم الضغط على خدمة افراد ثم "استمرار في تسجيل الدخول " لاستيراد المركبات.