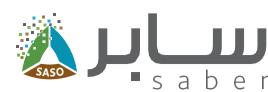

#### الخطوة الرابعة:

اختيار جهة التفتيش عن طريق البحث باسم الجهة او الحولة او المدينة لتظهر جهات التفتيش ثم الأختيار منها بالضغط على اسم الجهة ثم الضغط على "تأكيد".

بعد الضغط على "تأكيد"، سوف تظهر ملاحظة تنبيهية قبل الاستكمال الى الخطوة الأخيرة.