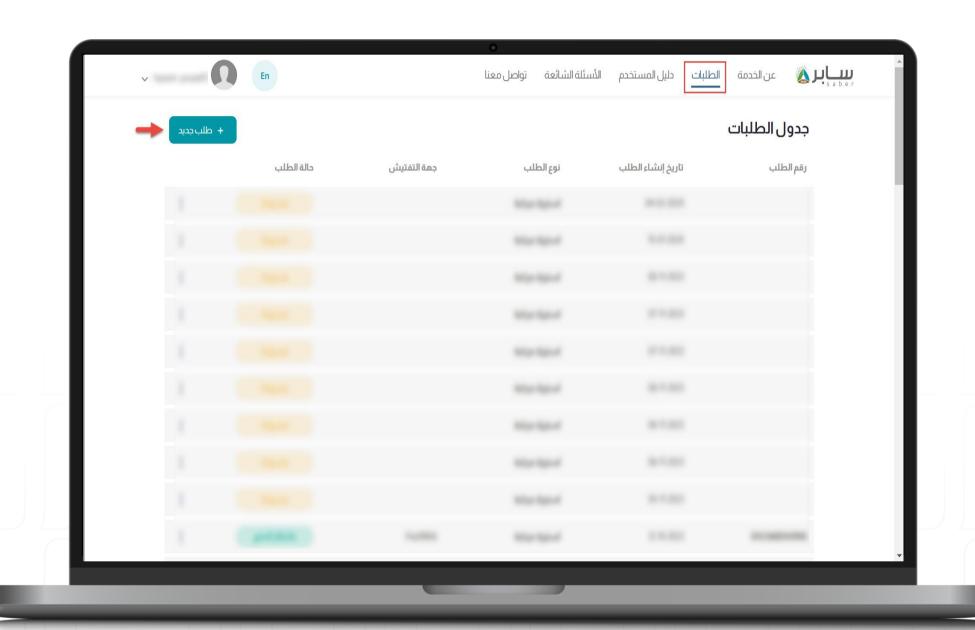

#### الخطوة الأولى:

بعد تسجيل الدخول، سوف تظهر مباشرة الشروط والأحكام لتقديم طلب ارسالية مركبة ويجب قراءتها والإقرار عليها ثم الضغط على "الموافقة والمتابعة".