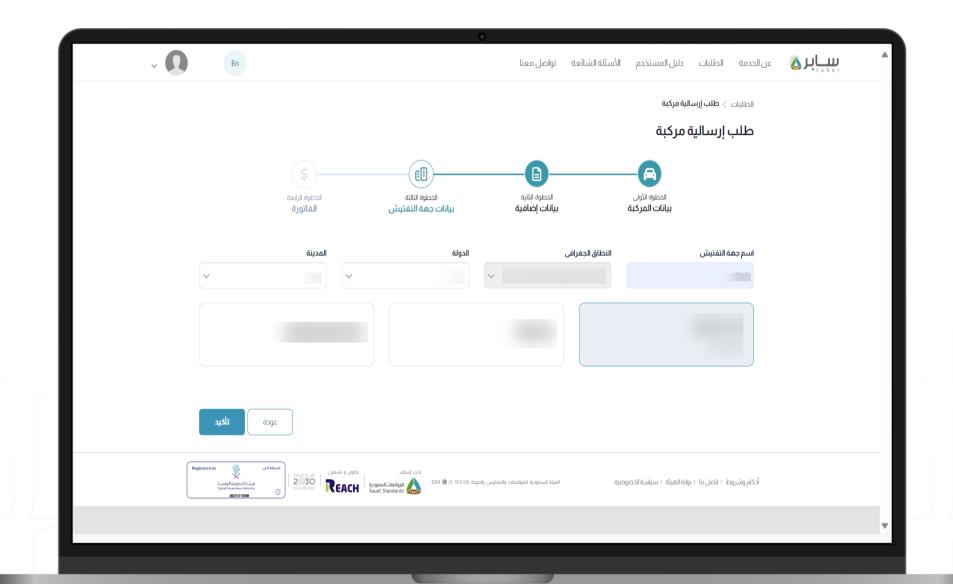

#### الخطوة الرابعة:

اختيار جهة التفتيش عن طريق البحث باسم الجهة او الحولة او المدينة لتظهر جهات التفتيش ثم الأختيار منها بالضغط على اسم الجهة ثم الضغط على "تأكيد".

بعد الضغط على "تأكيد"، سوف تظهر ملاحظة تنبيهية قبل الاستكمال الى الخطوة الأخيرة.