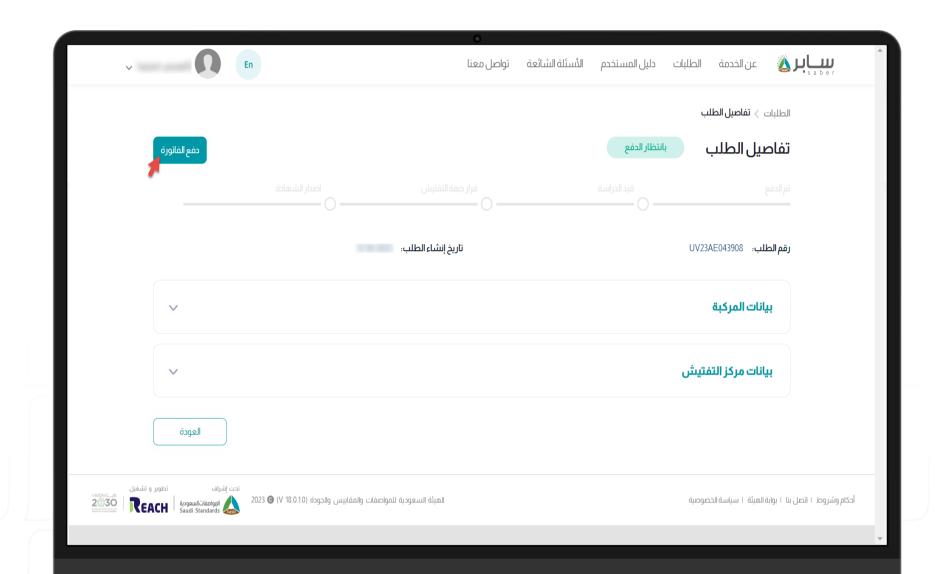

• وفي حال كانت حالة الطلب بانتظار الدفع يمكنك الدفع عن طريق الضغط على "استعراض الطلب" أو "استعراض الفاتورة".

من خلال استعراض الطلب، ستظهر في اعلى الصفحة أيقونة "دفع الفاتورة".

يمكنك إلغاء الطلب بتحديد الطلب ثم الضغط على "إلغاء الطلب".

#### ملاحظة:

يمكنك فقط إلغاء الطلب في حال ان الطلب مسودة او بانتظار الدفع.