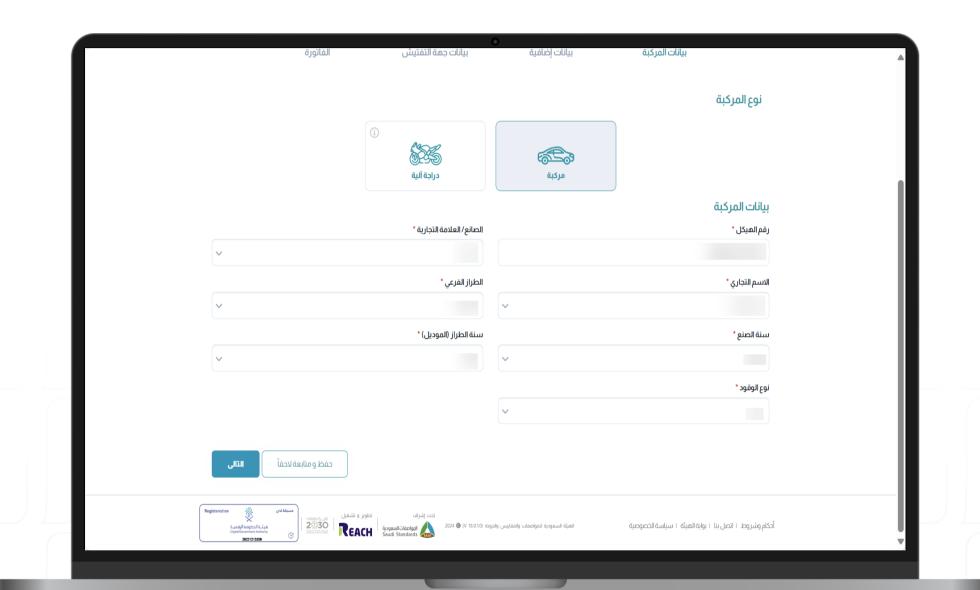

#### الخطوة الثانية:

اختيار نوع المركبة سواءً مركبة أو دراجة آلية.

بعد اختيار نوع المركبة، يمكنك الاستكمال وتعبئة بيانات المركبة.