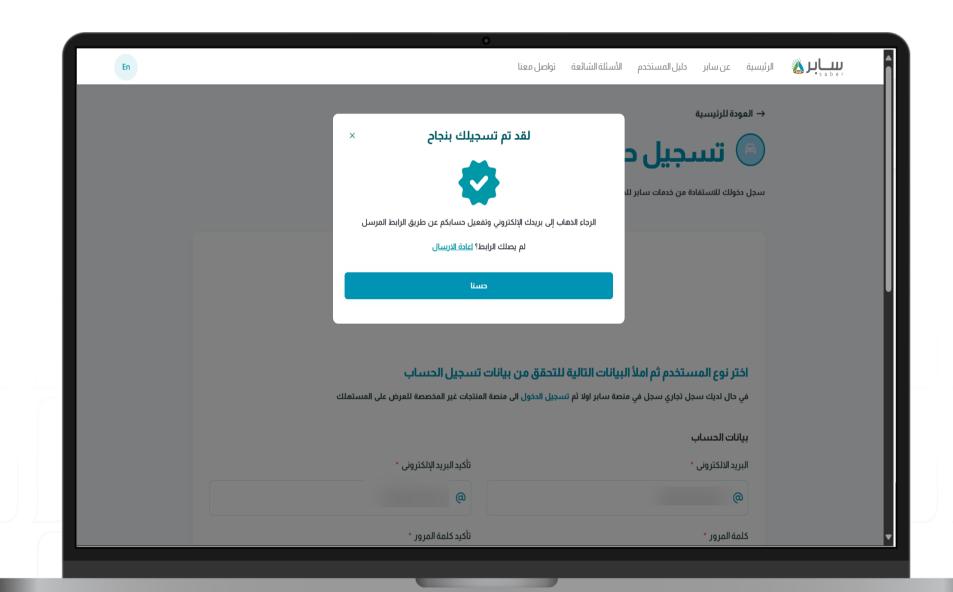

#### الخطوة الأولى:

لبدء الخدمة، اضغط على أيقونة "طلب جديد" من الصفحة الرئيسية.

او يمكنك تقديم طلب جديد من خلال الانتقال الى صفحة "الطلبات" من القائمة الرئيسية ثم الضغط على "طلب جديد".