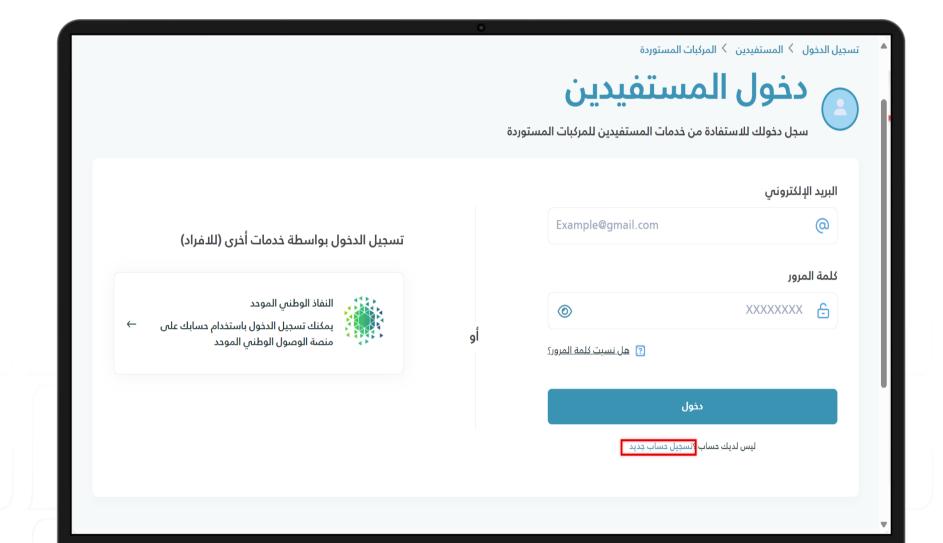

## وصف الخدمة

هي خدمة إلكترونية تسهل إجراءات استيراد المركبة للأفراد الذين يرغبون باستيراد المركبات من خارج المملكة العربية السعودية سواءً كانت مركبات أو دراجات آلية للاستخدام الشخصي، حيث تمكنهم الخدمة من إصدار شهادة إرسالية استيراد مركبة، والتي بدورها تسرع إجراءات استيراد المركبات وتسهل عملية اختيار جهات التغتيش إلكترونيًا.

يمكنك الوصول الى منصة استيراد المركبات بالضغط على الخدمات وإختيار خدمة افراد





# الوصول الى منصة استيراد المركبات

## الخطوة الأولى:

الضغط على الخدمات واختيار خدمة افراد ثم الضغط على "شرح الخدمة" لاستيراد المركبات.







#### الخطوة الثانية:

ستظهر لك تفاصيل الخدمة بالكامل. ثم الضغط على "بدء الخدمة".





ويمكنك ايضًا الوصول الى منصة المركبات من خلال منصة سابر بالضغط على تسجيل الدخول تم الضغط على خدمة افراد ثم "استمرار في تسجيل الدخول " لاستيراد المركبات.





## إنشاء حساب جديد

#### الخطوة الأولى:

الضغط على زر "تسجيل حساب جديد".





## الخطوة الثانية:

ادخل بيانات الهوية ثم الضغط على "التالي".





#### الخطوة الثالثة:

قم بإدخال البريد الالكتروني وكلمة المرور مع تأكيدهم ورقم الجوال حيث سيتم إرسال رمز التحقق على رقم الجوال المدخل. ثم استكمال بيانات الحساب والضغط على "تسجيل".





#### الخطوة الرابعة:

ستظهر الرسالة التالية التي تفيد بإتمام التسجيل بنجاح في المنصة، يرجى الدخول على البريد الالكتروني وتفعيل الحساب في المنصة للاستفادة من الخدمات المقدمة.



## إنشاء طلب جديد

#### الخطوة الأولى:

لبدء الخدمة، اضغط على أيقونة "طلب جديد" من الصفحة الرئيسية.







او يمكنك تقديم طلب جديد من خلال الانتقال الى صفحة "الطلبات" من القائمة الرئيسية ثم الضغط على "طلب جديد".





## إنشاء طلب جديد

#### الخطوة الأولى:

بعد تسجيل الدخول، سوف تظهر مباشرة