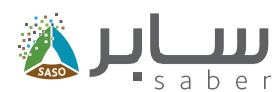

#### متابعة الطلبات

من خلال صفحة الطلبات، يمكنك متابعة جميع الطلبات في النظام:

• يمكنك حفظ الطلب كمسودة والاستكمال لاحقاً، في حال أن حالة الطلب كانت مسودة يتم الضغط على الطلب واستكمال الطلب بالضغط على "اكمال الطلب".

• وفي حال كانت حالة الطلب بانتظار الدفع يمكنك الدفع عن طريق الضغط على "استعراض الطلب" أو "استعراض الفاتورة".

من خلال استعراض الطلب، ستظهر في اعلى الصفحة أيقونة "دفع الفاتورة".

يمكنك إلغاء الطلب بتحديد الطلب ثم الضغط على "إلغاء الطلب".

#### ملاحظة:

يمكنك فقط إلغاء الطلب في حال ان الطلب مسودة او بانتظار الدفع.