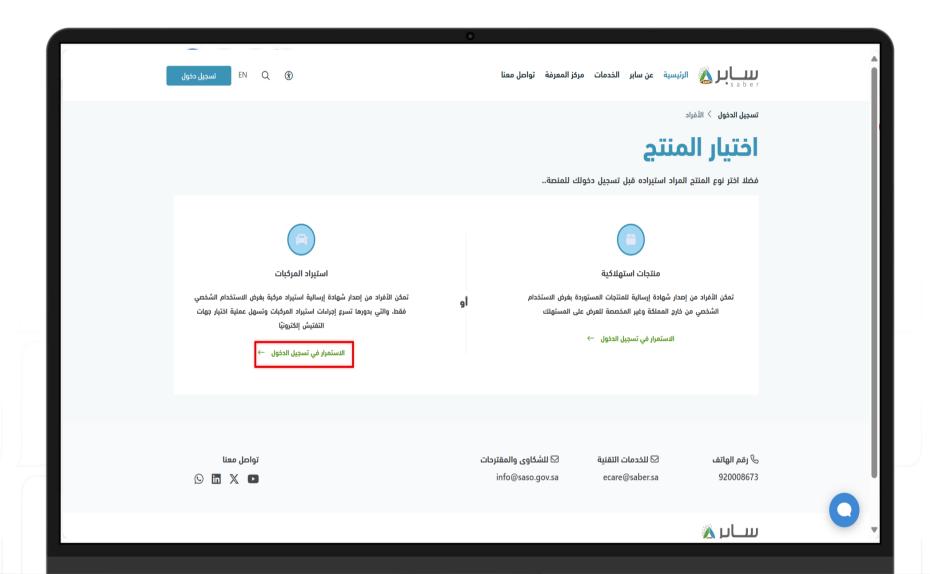

#### الخطوة الثانية:

ستظهر لك تفاصيل الخدمة بالكامل. ثم الضغط على "بدء الخدمة".

ويمكنك ايضًا الوصول الى منصة المركبات من خلال منصة سابر بالضغط على تسجيل الدخول تم الضغط على خدمة افراد ثم "استمرار في تسجيل الدخول " لاستيراد المركبات.

#### الخطوة الثانية:

اختيار نوع المركبة سواءً مركبة أو دراجة آلية.

بعد اختيار نوع المركبة، يمكنك الاستكمال وتعبئة بيانات المركبة.