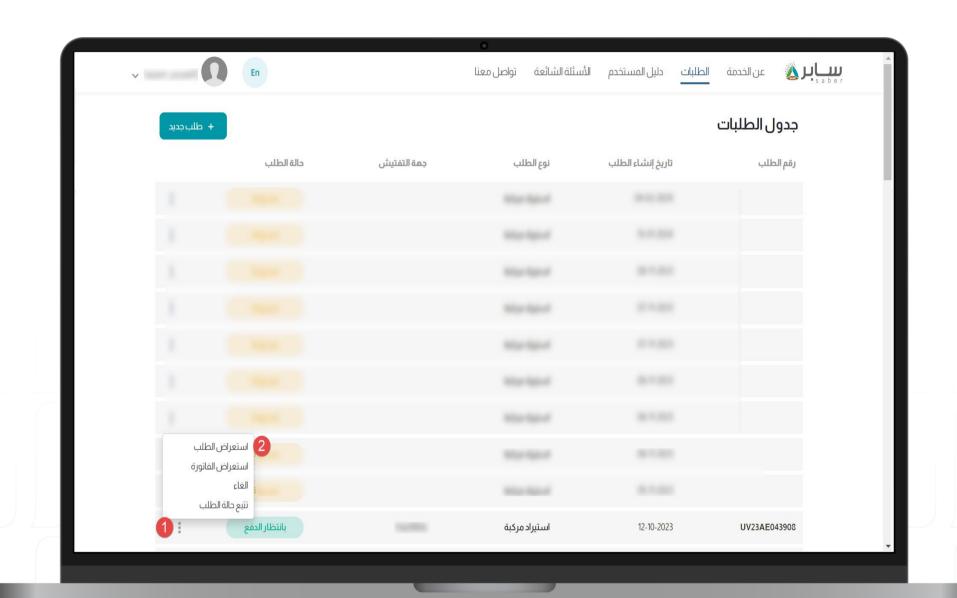

• وفي حال كانت حالة الطلب بانتظار الدفع يمكنك الدفع عن طريق الضغط على "استعراض الطلب" أو "استعراض الفاتورة".

من خلال استعراض الطلب، ستظهر في اعلى الصفحة أيقونة "دفع الفاتورة".

يمكنك إلغاء الطلب بتحديد الطلب ثم الضغط على "إلغاء الطلب".

#### ملاحظة:

يمكنك فقط إلغاء الطلب في حال ان الطلب مسودة او بانتظار الدفع.