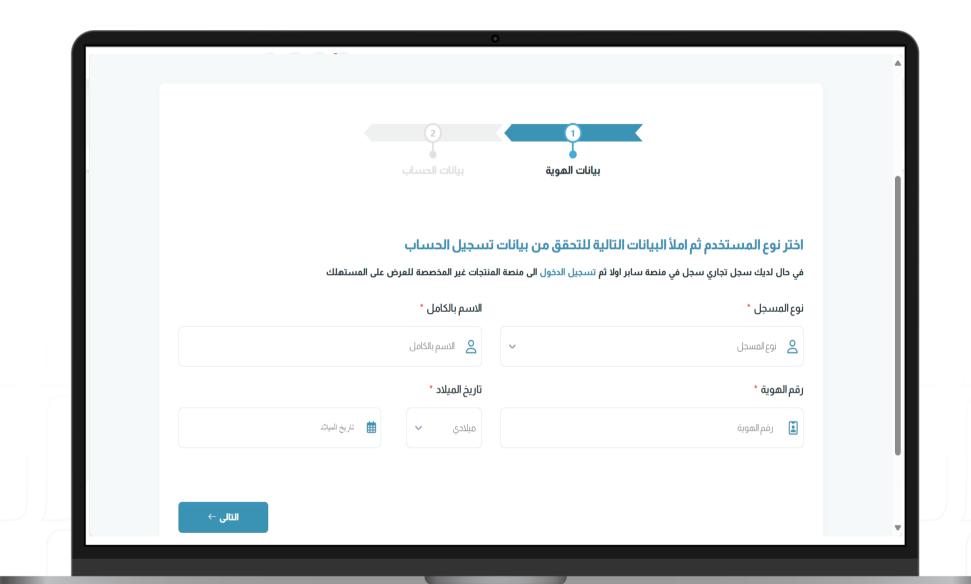

يرغبون باستيراد المركبات من خارج المملكة العربية السعودية سواءً كانت مركبات أو دراجات آلية للاستخدام الشخصي، حيث تمكنهم الخدمة من إصدار شهادة إرسالية استيراد مركبة، والتي بدورها تسرع إجراءات استيراد المركبات وتسهل عملية اختيار جهات التغتيش إلكترونيًا.

يمكنك الوصول الى منصة استيراد المركبات بالضغط على الخدمات وإختيار خدمة افراد





# الوصول الى منصة استيراد المركبات

## الخطوة الأولى:

الضغط على الخدمات واختيار خدمة افراد ثم الضغط على "شرح الخدمة" لاستيراد المركبات.







#### الخطوة الثانية:

ستظهر لك تفاصيل الخدمة بالكامل. ثم الضغط على "بدء الخدمة".





ويمكنك ايضًا الوصول الى منصة المركبات من خلال منصة سابر بالضغط على تسجيل الدخول تم الضغط على خدمة افراد ثم "استمرار في تسجيل الدخول " لاستيراد المركبات.





## إنشاء حساب جديد

#### الخطوة الأولى:

الضغط على زر "تسجيل حساب جديد".





## الخطوة الثانية:

ادخل بيانات الهوية ثم الضغط على "التالي".





#### الخطوة الثالثة:

قم بإدخال البريد الالكتروني وكلمة المرور مع تأكيدهم ورقم الجوال حيث سيتم إرسال رمز التحقق على رقم الجوال المدخل. ثم استكمال بيانات الحساب والضغط على "تسجيل".





#### الخطوة الرابعة:

ستظهر الرسالة التالية التي تفيد بإتمام التسجيل بنجاح في المنصة، يرجى الدخول على البريد الالكتروني وتفعيل الحساب في المنصة للاستفادة من الخدمات المقدمة.



## إنشاء طلب جديد

#### الخطوة الأولى:

لبدء الخدمة، اضغط على أيقونة "طلب جديد" من الصفحة الرئيسية.







او يمكنك تقديم طلب جديد من خلال الانتقال الى صفحة "الطلبات" من القائمة الرئيسية ثم الضغط على "طلب جديد".





## إنشاء طلب جديد

#### الخطوة الأولى:

بعد تسجيل الدخول، سوف تظهر مباشرة الشروط والأحكام لتقديم طلب ارسالية مركبة ويجب قراءتها والإقرار عليها ثم الضغط